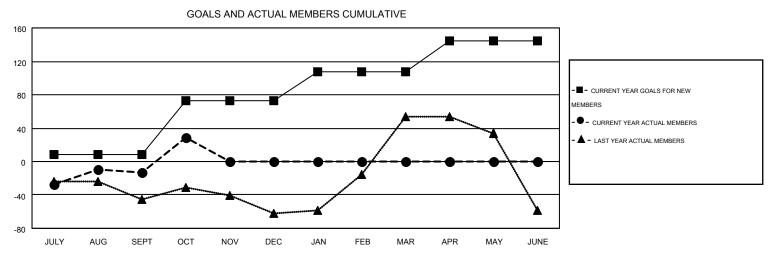

## MONTHLY MEMBERSHIP PROGRESS REPORT

Multiple District 34

Results as of: 10/31/2015

**LOCATION: ALABAMA** 

GMT CA 1

| OWT:          |                  |                   |                  |                  |                       |                    |                                        |                    | OWIT OA 1        |  |
|---------------|------------------|-------------------|------------------|------------------|-----------------------|--------------------|----------------------------------------|--------------------|------------------|--|
|               |                  | Clubs             |                  |                  | Members               |                    |                                        |                    |                  |  |
|               | RESUI            | LTS FOR 2015-2016 |                  |                  | RESULTS FOR 2015-2016 |                    |                                        |                    |                  |  |
| QUARTER       | NEW CLUB<br>GOAL | NEW CLUBS         | DROPPED<br>CLUBS | NET<br>GAIN/LOSS | QUARTER               | NEW MEMBER<br>GOAL | CHARTER AND<br>NEW<br>MEMBERS<br>ADDED | DROPPED<br>MEMBERS | NET<br>GAIN/LOSS |  |
| JULY/AUG/SEPT | 0                | 0                 | 2                | -2               | JULY/AUG/SEPT         | 8                  | 82                                     | 95                 | -13              |  |
| OCT/NOV/DEC   | 3                | 1                 | 0                | 1                | OCT/NOV/DEC           | 65                 | 58                                     | 16                 | 42               |  |
| JAN/FEB/MAR   | 1                | 0                 | 0                | 0                | JAN/FEB/MAR           | 35                 | 0                                      | 0                  | 0                |  |
| APR/MAY/JUNE  | 2                | 0                 | 0                | 0                | APR/MAY/JUNE          | 36                 | 0                                      | 0                  | 0                |  |