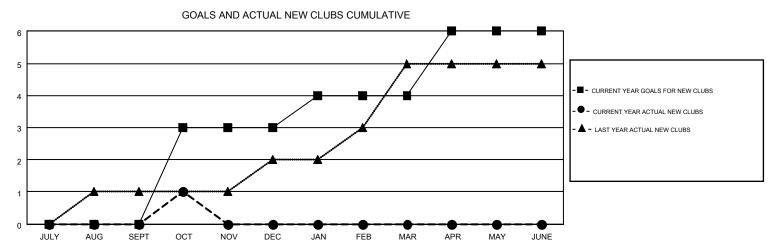

## MONTHLY MEMBERSHIP PROGRESS REPORT

Multiple District 34

Results as of: 10/31/2015

**LOCATION: ALABAMA** 

GMT CA 1

| OWT:          |                  |                   |                  |                  |                       |                    |                                        |                    | OWIT OA 1        |  |
|---------------|------------------|-------------------|------------------|------------------|-----------------------|--------------------|----------------------------------------|--------------------|------------------|--|
|               |                  | Clubs             |                  |                  | Members               |                    |                                        |                    |                  |  |
|               | RESUI            | LTS FOR 2015-2016 |                  |                  | RESULTS FOR 2015-2016 |                    |                                        |                    |                  |  |
| QUARTER       | NEW CLUB<br>GOAL | NEW CLUBS         | DROPPED<br>CLUBS | NET<br>GAIN/LOSS | QUARTER               | NEW MEMBER<br>GOAL | CHARTER AND<br>NEW<br>MEMBERS<br>ADDED | DROPPED<br>MEMBERS | NET<br>GAIN/LOSS |  |
| JULY/AUG/SEPT | 0                | 0                 | 2                | -2               | JULY/AUG/SEPT         | 8                  | 82                                     | 95                 | -13              |  |
| OCT/NOV/DEC   | 3                | 1                 | 0                | 1                | OCT/NOV/DEC           | 65                 | 58                                     | 16                 | 42               |  |
| JAN/FEB/MAR   | 1                | 0                 | 0                | 0                | JAN/FEB/MAR           | 35                 | 0                                      | 0                  | 0                |  |
| APR/MAY/JUNE  | 2                | 0                 | 0                | 0                | APR/MAY/JUNE          | 36                 | 0                                      | 0                  | 0                |  |